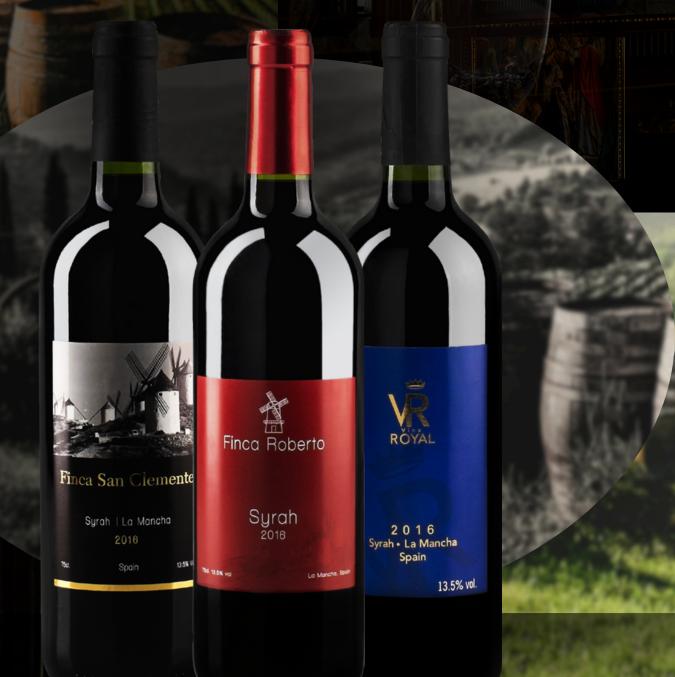

Finish

Delicate floral fruity notes, gentle spices, warm vanilla, and caramel on the palate ROYAL BREWHOUSE

ROYAL BREWHOUSE Blue Royale

40% ABV

750mL

ROYAL Brewhouse Hhe Rugale

Explore our curated selection of fine wines, crafted to elevate every moment

nca Rober

Introducing Finca Roberto, a Spanish wine aged in Quercus Alba, celebrated for its finesse and light-bodied elegance.

From the La Mancha vineyard, this Syrah boasts a captivating bouquet of vibrant fruit aromas, with hints of ripe berries and subtle floral notes dancing on the nose. On the palate, delicate flavors of red cherries and plums unfold gracefully, framed by soft tannins and a refreshing acidity. With its smooth texture and lingering finish, Finca Roberto Syrah is the perfect companion for any occasion, whether enjoyed on its own or paired with your favorite dishes. Experience the essence of Spanish winemaking excellence with Finca Roberto Syrah.

# VINA ROYAL

Introducing Vina Royal 2016, a distinguished Spanish wine aged in Quercus Sessilis with a medium body

Crafted by the esteemed La Mancha vineyard, this vintage offers a harmonious blend of ripe red fruits, subtle oak, and spice.Notes of ripe red fruits, such as cherries and berries, mingle with subtle hints of oak and spice, creating a layered and complex taste experience. Balanced tannins and a lingering finish showcase its sophistication. Experience the timeless allure of Vina Royal 2016.

# Finca San Clemente

Introducing Finca San Clemente, a bold Spanish wine aged in both Quercus Sessilis and Quercus Robur known for its full-bodied richness.

From the esteemed La Mancha vineyard This wine offers robust flavors of ripe black fruits, dark chocolate, and smoky oak. With velvety tannins and a long finish, it exudes sophistication and elegance. Whether enjoyed alone or paired with hearty dishes, Finca San Clemente promises to elevate any occasion with its bold flavors and charm.