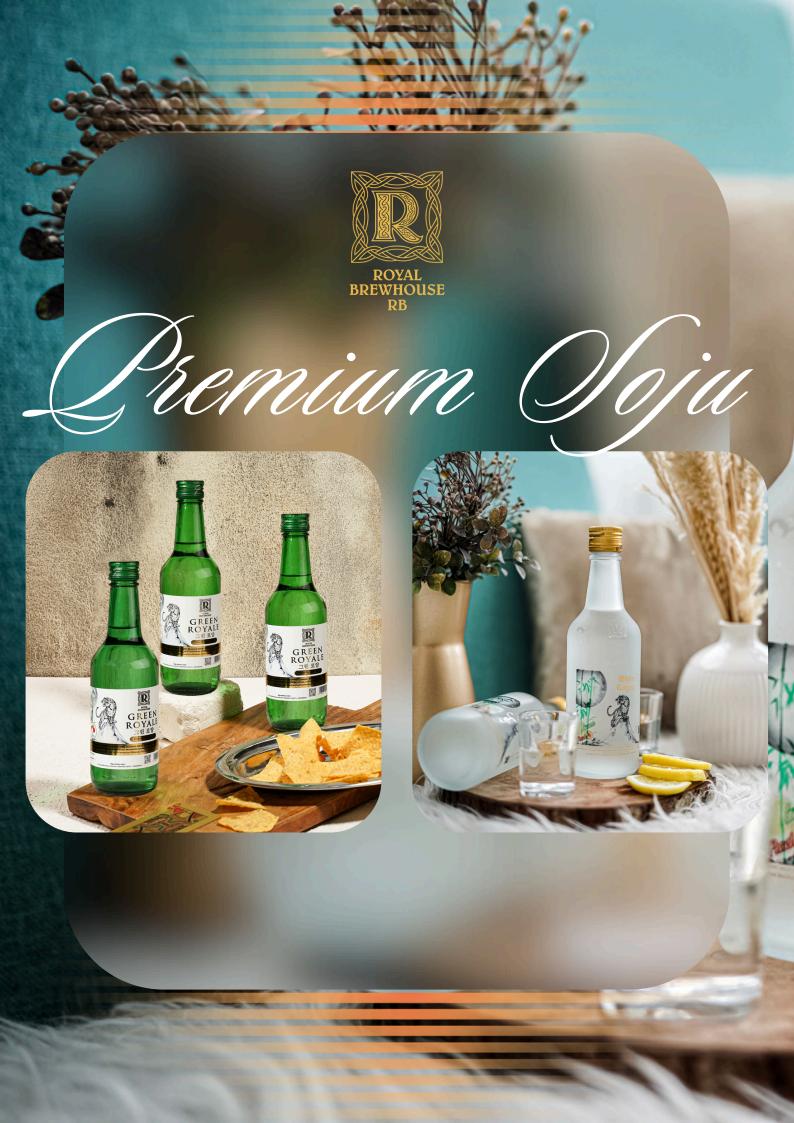

# P R E M I U M S O J U

Introducing Premium Soju from Royal Brewhouse, a delightful fusion of traditional Korean craftsmanship with Indonesian flair. Crafted with care and precision by expert distillers, this premium soju captures the essence of Indonesia's vibrant culture and pristine landscapes.

# PREMIUM SO

Introducing Soju from Royal Brewhouse, a captivating blend of traditional Korean heritage and Indonesian ingenuity, now available in a variety of enticing flavors. Crafted with precision by skilled artisans, this Indonesian soju promises a delightful journey for the senses.