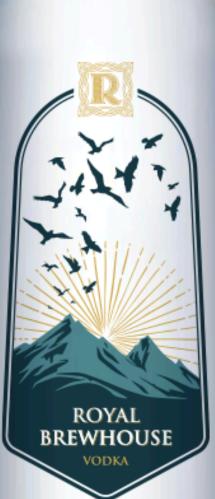

OYAL BREWHOUSE

BREWH

PLATINUM

OUSE

A perfect blend of classic botanicals and juicy peaches. Each sip reveals juniper, coriander, citrus, and the sweet essence of sun-kissed peaches.

42% ABV

NAM

Introducing Vodka from Royal Brewhouse, a testament to purity and craftsmanship. Distilled with precision in Indonesia, this vodka offers a smooth and crystal-clear taste that delights the senses. Perfectly balanced and impeccably smooth, it's the ideal choice for discerning vodka enthusiasts seeking a taste of Indonesian excellence. Enjoy it neat or as the foundation for your favorite cocktails, and experience the unparalleled quality of Indonesian vodka.

40% ABV

750 m L

ROYAL BREWHOUS