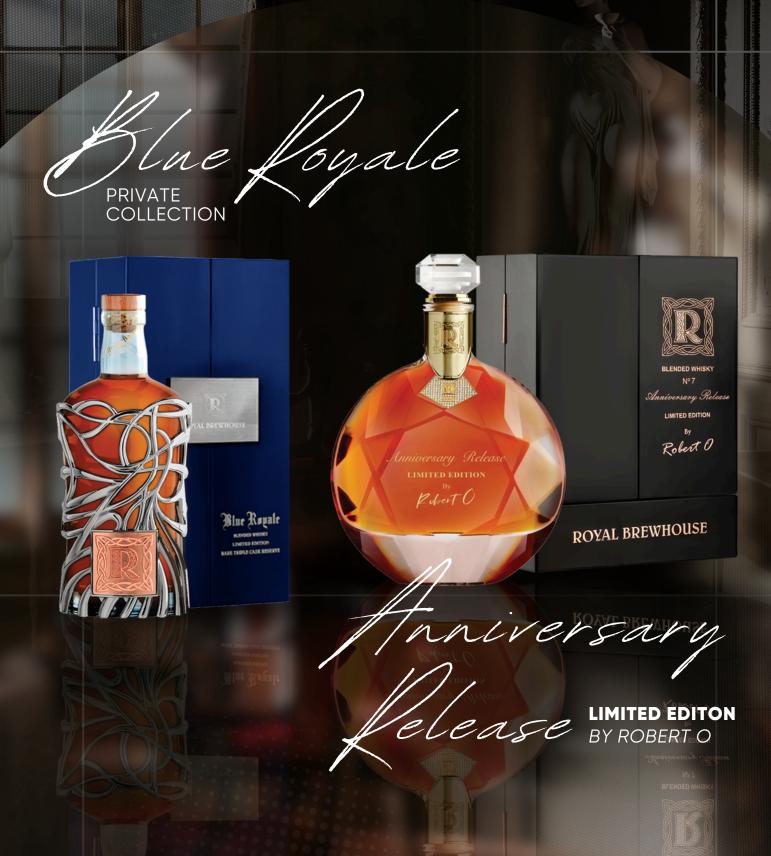

Imell

Maple Syrup, Caramel, Vanilla, Sherry, Honey, Coffee

Taste

Sherry, Toasted Oak, Vanilla, Honey, Dried Fruits, Toffee

Finish

Balanced complexity, Spices, and Strong Sherry Finish

Koyall

Introducing Royal Brewhouse Blue Royale Whisky, a prestigious blend meticulously handpicked from the finest **American**, sherry, and Bourbon oak barrels, aged in cognac barrels.

Crafted with care and expertise, this exceptional expression embodies the pinnacle of Indonesian whisky artistry. Each sip unveils layers of complexity, from the rich caramel and vanilla of American oak to the nuanced sweetness of sherry and the depth of Bourbon. Elevate your whisky experience with Royal Brewhouse Blue Royale, where unparalleled quality meets unparalleled craftsmanship.

Imell

Floral, Dried Fruits, Sweetness, Sweet Sherry, Maple Syrup, Oolong Tea, Peat

laste

Balanced harmony of Dried Fruit, Floral, Fruitiness, Vanilla, Caramel, Spices (Cinnamon), Espresso, Smokiness, Butterscotch, Toasted Oak

Finish

Delicate floral fruity notes, gentle spices, warm vanilla, and caramel on the palate ROYAL BREWHOUSE

ROYAL BREWHOUSE Blue Royale

40% ABV

750mL

ROYAL Brewhouse Hhe Rugale

Explore our curated selection of fine wines, crafted to elevate every moment