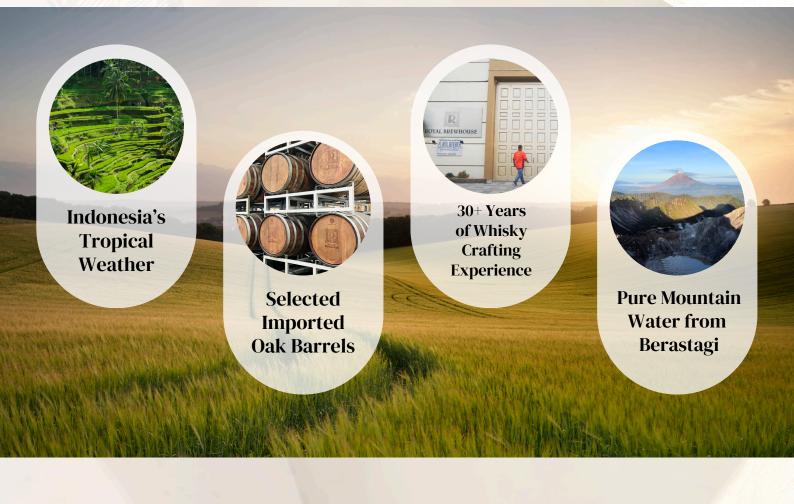

## Royal Brewhouse RB, a proud symbol of Indonesian craftsmanship

Introducing Royal Brewhouse, established in 2009 (the products had been developed since 1988). The distinguished home of Indonesian whisky excellence. Nestled amidst the verdant beauty of our island, Royal Brewhouse is honored to hold both the Consumers' Choice Award and the prestigious Silver Sip Award from 2014. Our commitment to crafting exceptional whiskies, rooted in tradition yet elevated by innovation, has garnered accolades from enthusiasts worldwide.

At Royal Brewhouse, we blend the finest whiskies aged in house with time-honored techniques to create whiskies that capture the essence of Indonesia's rich terroir. Each bottle embodies a legacy of craftsmanship and dedication, delivering a sensory journey unlike any other.

We blend the finest whiskies aged in house with timehonored techniques to create whiskies that capture the essence of Indonesia's rich terroir.